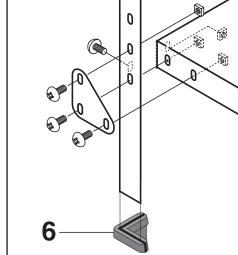

### Assembly

After unpacking your Model T10001 shelving unit, perform an inventory of the parts. You will need a #3 Phillips screwdriver and a 10mm wrench to assemble the shelves.

Begin by loosely assembling the shelf unit with the supplied nuts and bolts. Attach one side of the rails, then the other, making sure that the shelves are parallel to one another as shown in the illustration on **Page 2**. Once the shelf unit is assembled, attach the feet and place it upright on a flat level surface, then tighten all of the bolts.

# T10001 Parts List

| PARI #     | DESCRIPTION                                                             |
|------------|-------------------------------------------------------------------------|
| PT10001001 | SUPPORT BRACKET                                                         |
| PSN02M     | SQUARE NUT M6-1                                                         |
| PS68M      | PHLP HD SCR M6-1 X 10                                                   |
| PT10001004 | RAIL                                                                    |
| PT10001005 | SHELF                                                                   |
| PT10001006 | FOOT                                                                    |
| PT10001007 | COMPLETE HARDWARE BAG                                                   |
|            | PT10001001<br>PSN02M<br>PS68M<br>PT10001004<br>PT10001005<br>PT10001006 |